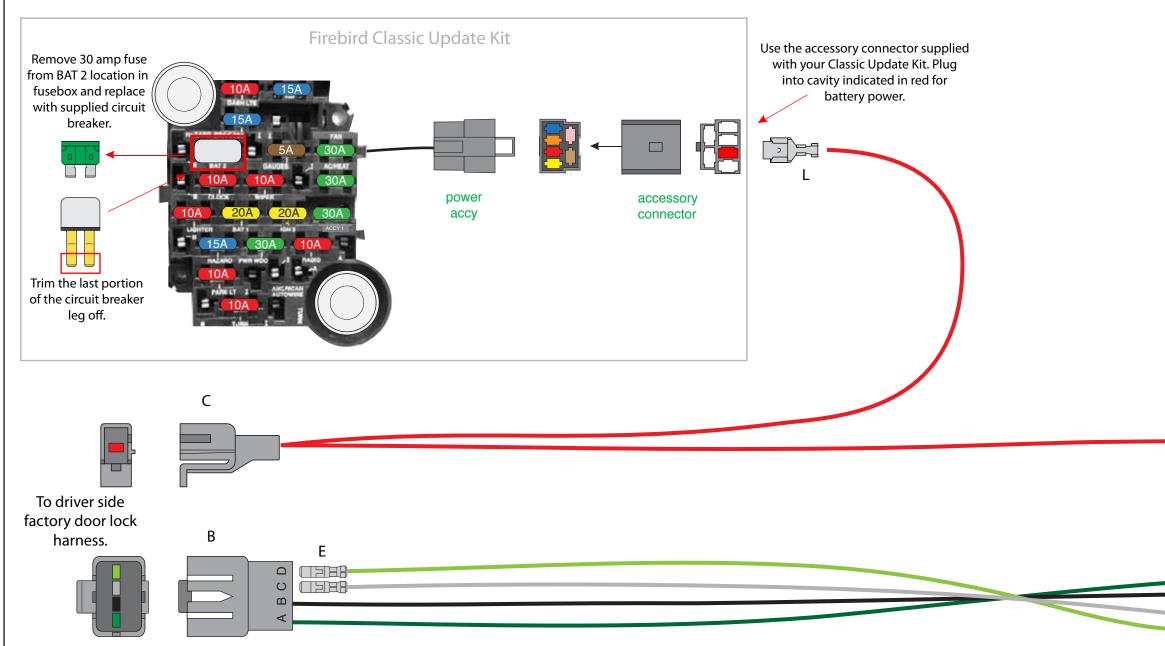

m.

2. This kit requires that you use the factory door harnesses. American Autowire does offer factory door harnesses for most applications, most require that you send in your original door boot for reuse.





B B

F

1977-80 Firebird 510704

Used with express permission of American Autowire / Factory-Fit

www.americanautowire.com 856-933-0801



Classic Update Series Power Window and Lock Kit

© COPYRIGHT 2004 American Autowire / Factory-Fit

Power Window and Lock Kit 1977-80 Firebird **Classic Update Series** 510704 92971865 Rev 0.1 9/12/2017 JM

## Power lock harness installation instructions:

<u>1977</u>



To driver side factory door lock harness.

## 92971865



### To passenger side factory door lock harness.





# Power lock harness installation instructions:

# <u>1978-80</u>



# 92971865



F

To passenger side factory door lock harness.

Ν

|   | ( |
|---|---|
| A |   |
| B |   |
| 0 |   |
| D |   |



Ν