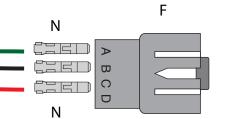

## Power lock harness installation instructions:

<u>1977</u>

To driver side factory door lock harness.