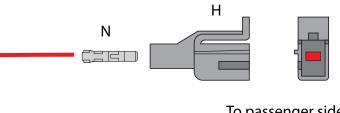

## Power lock harness installation instructions:

<u>1977</u>

To driver side factory door lock harness.

### To passenger side factory door lock harness.