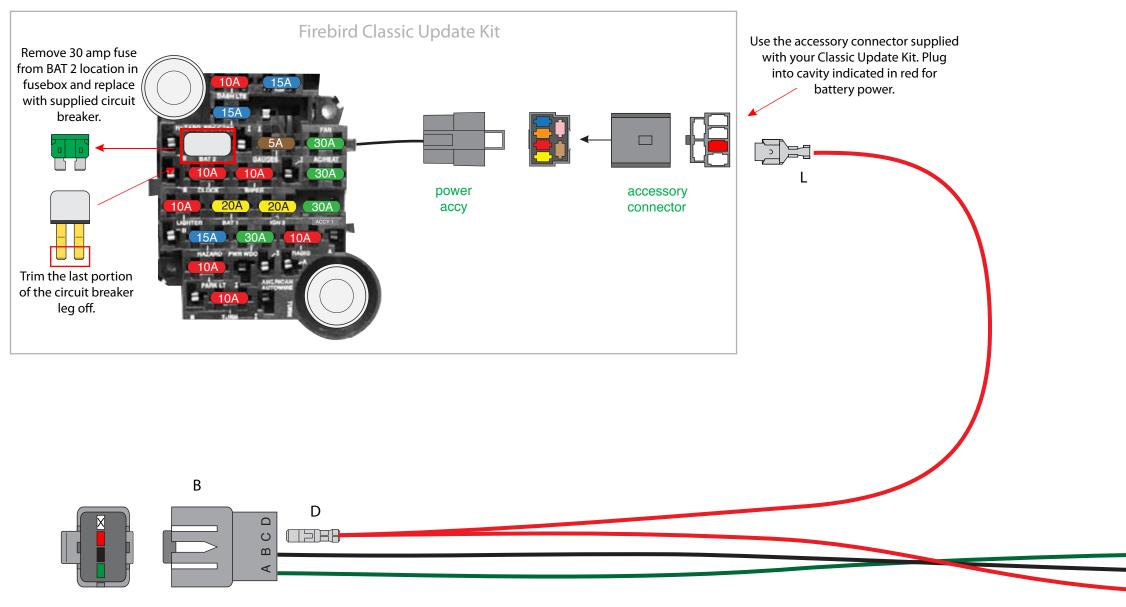

This kit is designed to work with our 510683 and 510689 1. Firebird Classic Update Kits. It is NOT intended to be used by itself or with any other aftermarket electrical system.

2. This kit requires that you use the factory door harnesses. American Autowire does offer factory door harnesses for most applications, most require that you send in your original door boot for reuse.

Power Window and Lock Kit 1977-80 Firebird **Classic Update Series** 510704 92971865 Rev 0.1 9/12/2017 JM