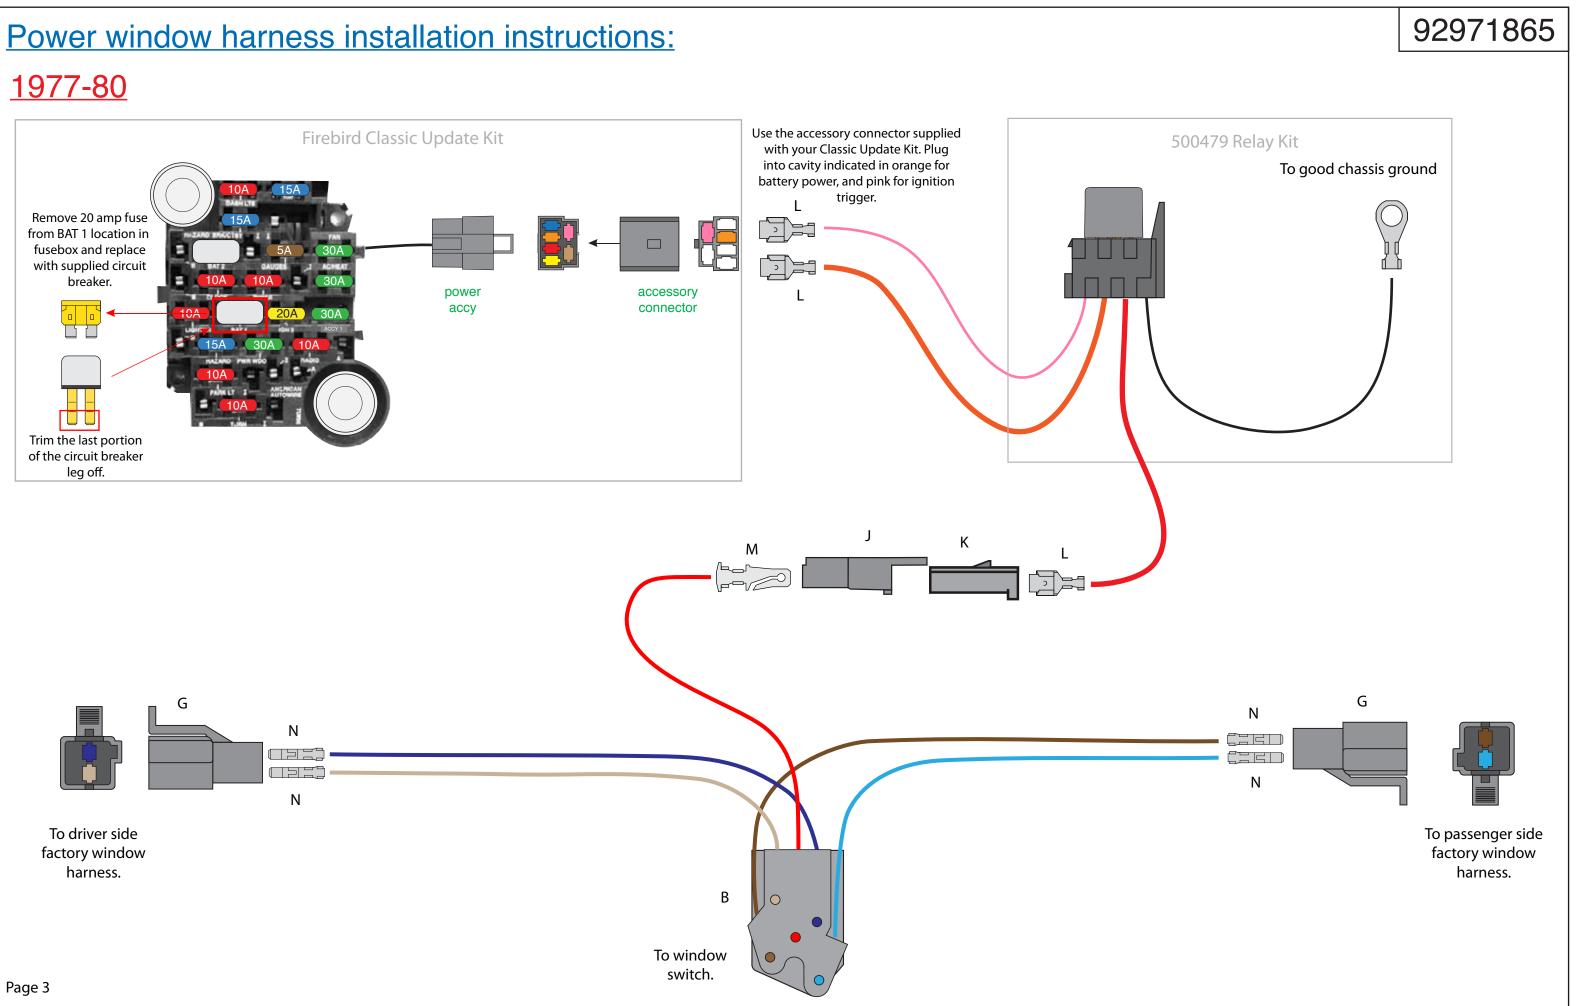

Power Window and Lock Kit 1977-80 Firebird **Classic Update Series** 510704 92971865 Rev 0.1 9/12/2017 JM